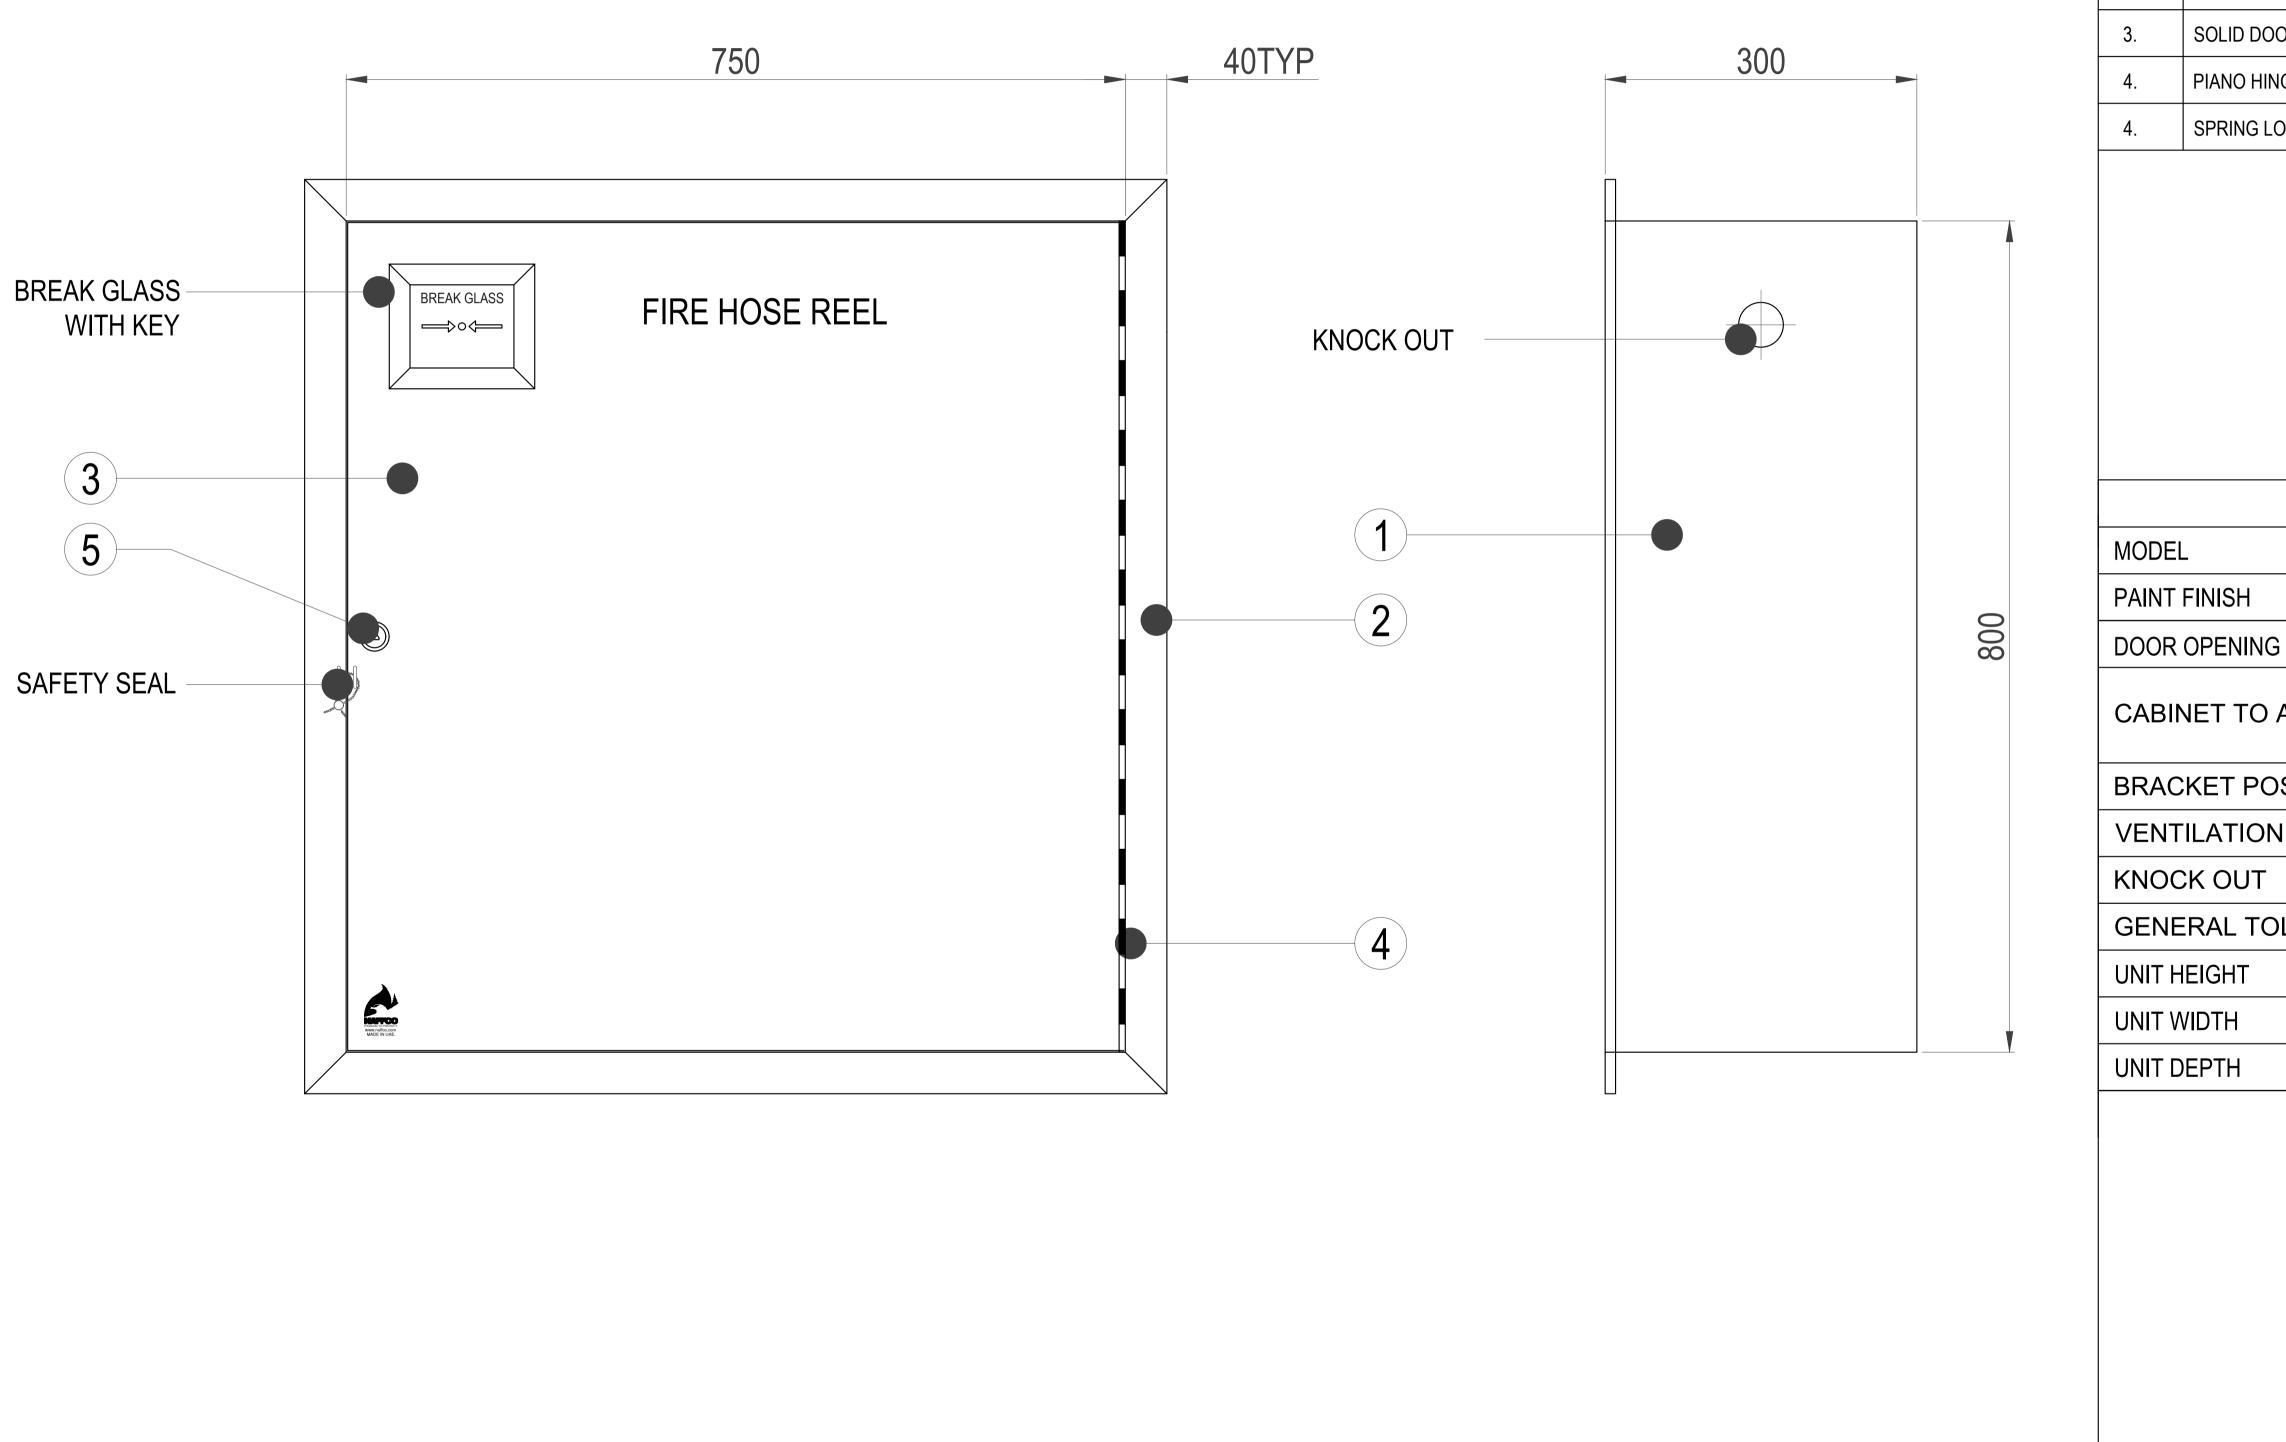

## FIRE HOSE REEL CABINET SINGLE RECESSED TYPE, COMPLETE STAINLESS STEEL, MIRROR FINISH SOLID DOOR WITH BREAK GLASS AND KEY (MODEL: NF-RSMK-300)

NOTES :-

ITEM NO.

1.

2.

## 1. ALL DIMENSIONS ARE IN mm. UNLESS OTHERWISE SPECIFIED

| BILL OF MATERIALS       |                                        |      |
|-------------------------|----------------------------------------|------|
| DESCRIPTION             | MATERIAL                               | QTY. |
| CABINET BODY (BACK BOX) | 1.2mm STAINLESS STEEL<br>MIRROR FINISH | 1    |
| SOLID DOOR              | 1.2mm STAINLESS STEEL<br>MIRROR FINISH | 1    |
| SOLID DOOR              | 1.2mm STAINLESS STEEL<br>MIRROR FINISH | 1    |
| PIANO HINGES            | STAINLESS STEEL                        | 1    |
| SPRING LOCK WITH KEY    | ALLOY STEEL                            | 1    |

| SPECIFICATIONS |                                                                             |  |
|----------------|-----------------------------------------------------------------------------|--|
|                | NF RSMK 300                                                                 |  |
|                | STAINLESS STEEL MIRROR FINISH                                               |  |
| G              | RIGHT OR LEFT                                                               |  |
| ACCOMMODATE    | 1"x30Mtr. OR 3/4"x30Mtr.<br>CABINET MOUNTED /WALL<br>MOUNTED FIRE HOSE REEL |  |
| OSITION        | RIGHT OR LEFT                                                               |  |
| N PROVIDED     | BOTH SIDE OF CABINET.                                                       |  |
|                | AS PER INLET LINE                                                           |  |
| OLERANCE       | ±5MM                                                                        |  |
|                | 800MM                                                                       |  |
|                | 750MM                                                                       |  |
|                | 300MM                                                                       |  |
|                |                                                                             |  |